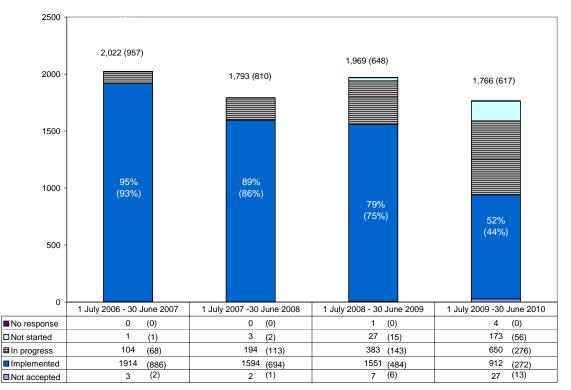

As at 30 June 2010, programme managers had implemented 912 (52 per cent) of all recommendations issued between 1 July 2009 and 31 May 2010 and 272 (44 per cent) of critical recommendations issued during the same period.

## 2. Paragraph 3, figure

Replace the figure following paragraph 3 with the figure below.

## Breakdown of status of recommendations from 1 July 2006 to 30 June 2010,<sup>a</sup> including implementation rates<sup>b</sup>

<sup>a</sup> Includes recommendations issued as at 31 May 2010 and the status of their implementation as at 30 June 2010. The number of critical recommendations for each category is given in parentheses.

<sup>b</sup> Critical recommendations are given in parentheses, including percentage rates of implementation.